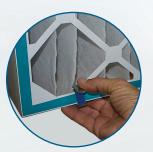

PRESS One clip down into open slot in V-Bank header. Repeat on opposite side. Filter will hang down slightly.

BOTTOM INSTALL Realign prefilter to face and install long nose clips to the bottom, same as the top install.