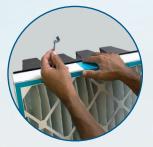

PRESS One clip down into open slot in V-Bank header. Repeat on opposite side. Filter will hang down slightly.

BOTTOM INSTALL Realign prefilter to face and install long nose clips to the bottom, same as the top install.