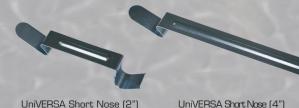

## UniVERSA - Short Nose (2" or 4")

Designed to pre-filter plastic High Efficiency V-Bank filters with a 2" or 4" pleated Beverage board or plastic-framed air filter. Engineered spring-loaded "SureGrip" feature pushes into the open slots on the top and bottom of the plastic V-Bank filter header.