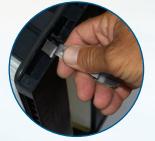

## **UniVERSA** & **UniVERSA/Don**

UniVERSA Short Nose (4")

UniVERSA/Don Long Nose (2")

UniVERSA/Don Long Nose (4")

SureGRIP Patent pending spring-loaded attachment design assures a non-slip GRIP.

PLACE Hold clip at a 45 degree angle over any open slot in plastic V-Bank header. (min. slot depth .725")

**PIVOT UP** Push forward and downward into open slot.

INSTALL The clips will extend out over face of V-Bank filter for easy Spring-loaded feature will score and GRIP inside slot. attachment and flush fit of beverage board or plastic filter.