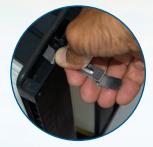

**PIVOT UP** Push forward and downward into open slot.

INSTALL The clips will extend out over face of V-Bank filter for easy Spring-loaded feature will score and GRIP inside slot. attachment and flush fit of beverage board or plastic filter.

PLACE PreFilter against face of V-Bank holding one clip in left or right hand.