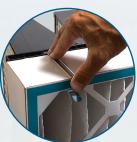

PLACE PreFilter against face of V-Bank holding one clip in left or right hand.

## Long Nose Installation Instructions

Short Nose Installation Instructions

TOP INSTALL Long nose clip inserts in beverage board or plastic filter pleat. Then align SureGrip end over an open slot of the V-Bank header

PRESS One clip down into open slot in V-Bank header. Repeat on opposite side. Filter will hang down slightly.

BOTTOM INSTALL Realign prefilter to face and install long nose clips to the bottom, same as the top install.