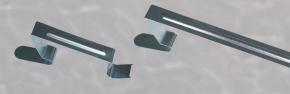

## **UniVERSA** & **UniVERSA/Don**

UniVERSA Short Nose (4")

UniVERSA/Don Long Nose (2")

UniVERSA/Don Long Nose (4")

SureGRIP Patent pending spring-loaded attachment design assures a non-slip GRIP.

PLACE Hold clip at a 45 degree angle over any open slot in plastic V-Bank header. (min. slot depth .725")