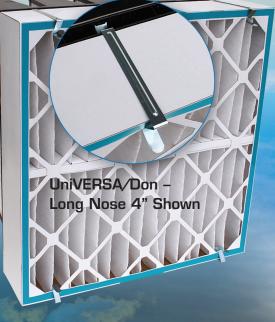

UniVERSA/Don - Long Nose (2" or 4")

Designed to pre-filter plastic High Efficiency V-Bank filters with a 2" or 4" pleated Beverage board or plastic-framed air filter. Unique (Long Nose) feature can accommodate different air filter width variations. Designed to handle heavier air filters and/or filter applications with heavy sediment build up.