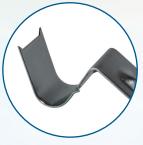

**PIVOT UP** Push forward and downward into open slot.

INSTALL The clips will extend out over face of V-Bank filter for easy Spring-loaded feature will score and GRIP inside slot. attachment and flush fit of beverage board or plastic filter.