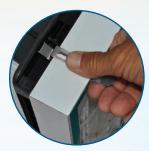

## Long Nose Installation Instructions

Short Nose Installation Instructions

TOP INSTALL Long nose clip inserts in beverage board or plastic filter pleat. Then align SureGrip end over an open slot of the V-Bank header

PRESS One clip down into open slot in V-Bank header. Repeat on opposite side. Filter will hang down slightly.

BOTTOM INSTALL Realign prefilter to face and install long nose clips to the bottom, same as the top install.