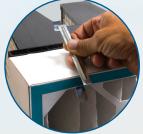

## **UniVERSA** & **UniVERSA/Don**

UniVERSA Short Nose (4")

UniVERSA/Don Long Nose (2")

UniVERSA/Don Long Nose (4")

SureGRIP Patent pending spring-loaded attachment design assures a non-slip GRIP.

PLACE Hold clip at a 45 degree angle over any open slot in plastic V-Bank header. (min. slot depth .725")

**PIVOT UP** Push forward and downward into open slot.

INSTALL The clips will extend out over face of V-Bank filter for easy Spring-loaded feature will score and GRIP inside slot. attachment and flush fit of beverage board or plastic filter.